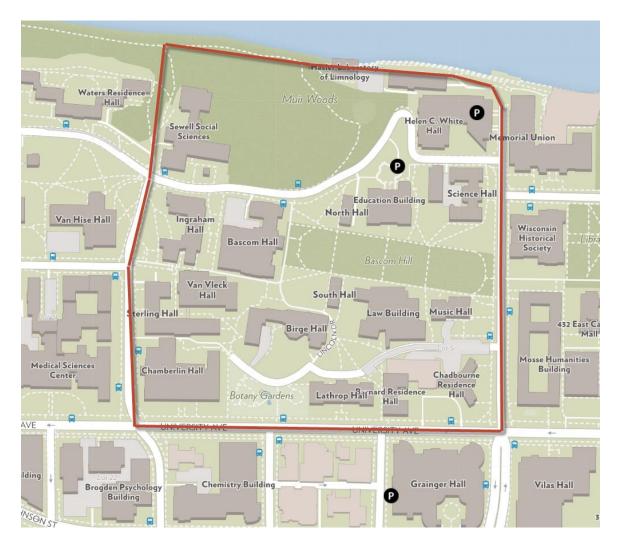

## **WALKING MAP**

## Bascom Hill Walk

Distance

1 mile

Estimated Time

15-25 minutes

Estimated Steps

2,000

- 1. Begin at the bottom of Bascom Hill. Walk north on N. Park St. towards Lake Mendota.
- 2. When you reach the parking ramp (on your left), turn left, heading west. Continue straight onto the Lakeshore Walking Path.
- 3. Once you reach Elizabeth Waters Hall, take a left on the trail heading south to leave the Lakeshore Walking Path (there should be a bike rack on your left next to the exit path).
- 4. Continue south on N. Charter St.
- 5. When you reach University Ave., turn left and head east (against traffic).
- Continue on University Ave. until you reach N. Park St. (Chadbourne Residence Hall will be on your left). Turn left, heading north, towards the bottom of Bascom Hill.