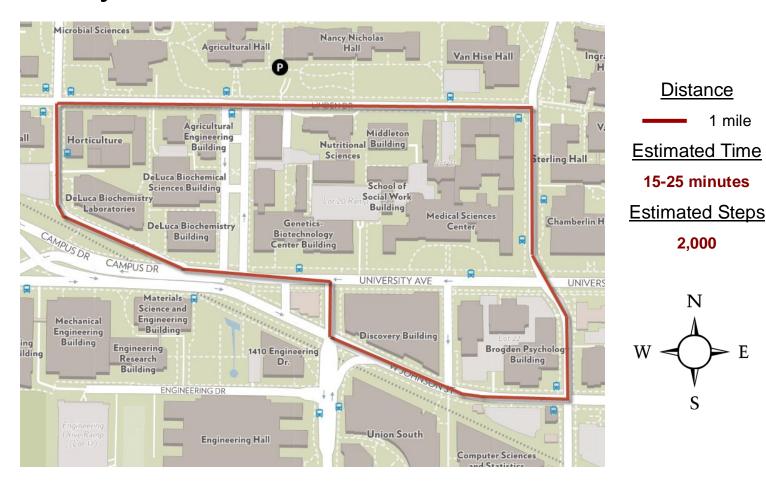

## WALKING MAP

## Henry Mall Walk

- 1. Begin at the top of Henry Mall (at the bottom of the stairs outside of Ag Hall). Head east on Linden Dr.
- 2. When you reach N. Charter St. turn right, heading south.
- 3. Continue on N. Charter St., crossing University. Once you pass the Psychology Building, turn right onto W. Johnson St.
- 4. Follow W. Johnson St. as it curves Northwest, and turn right (heading north) onto N. Randall Ave.
- 5. Cross the street at University Ave. and turn left, heading west.
- 6. Follow University Ave. as it turns into Babcock Dr.
- 7. Continue on Babcock Dr. (the road will turn northwest and then north).
- Turn right onto Linden Dr. and head east towards Henry Mall.