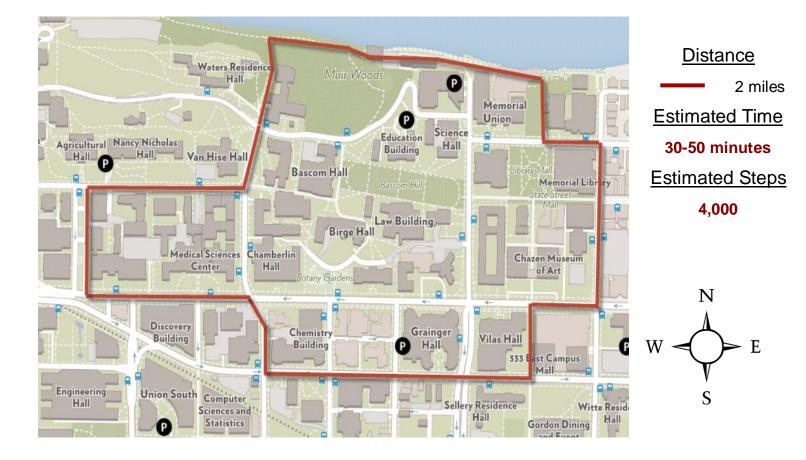

## WALKING MAP

## Henry Mall Walk 2

- 1. Begin at the top of Henry Mall (at the bottom of the stairs outside of Ag Hall). Head east on Linden Dr.
- 2. When you reach N. Charter St. turn left, heading north. Continue on N. Charter St., walking between Elizabeth Waters and Social Science to enter the Lakeshore Walking Path.
- 3. Once on the Lakeshore Walking Path, turn right (east) towards Memorial Union.
- 4. Continue on the path, walking behind Memorial Union. Turn right, heading south, between Alumni Park and Memorial Union.
- 5. Take a left on Langdon St. and a right on N. Lake St.
- 6. Walk south down N. Lake St. and then take a right at University Ave.
- 7. Take a left on East Campus Mall and continue towards W. Johnson St.
- 8. Turn right on W. Johnson and continue west.
- 9. After passing the Chemistry building, turn right onto N. Charter St.
- 10. Turn left on University and head west towards Henry Mall.
- 11. Once you reach Henry Mall, turn right and proceed north to the bottom of the stairs outside Ag Hall.