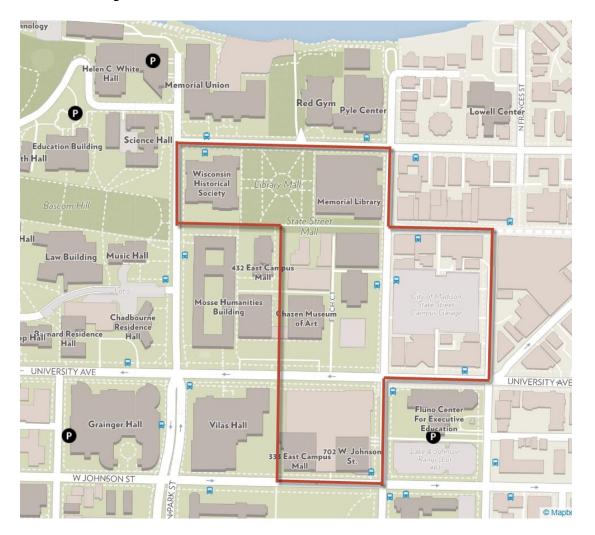

## Library Mall Walk

Distance

1 mile

Estimated Time

15-25 minutes

Estimated Steps

2,000

- 1. Begin at Library Mall outside of Memorial Union. Head east down Langdon St.
- 2. Turn right on N. Lake St. and continue south towards State St.
- 3. When you reach State St., turn left (east).
- 4. Turn right on N. Frances St. (between Colectivo and State Street Brats).
- 5. Continue on N. Frances St. for one block and then turn right on University Ave.
- Continue west on University Ave. and turn left on N. Lake St.
- 7. Turn right onto W. Johnson. Walk west for one block and then turn right on East Campus Mall.
- 8. Once you get to Library Mall, turn left on State Street Mall and right on N. Park (circling the Wisconsin Historical Society).
- 9. Turn right on Langdon St. and continue towards Memorial Union and Library Mall.